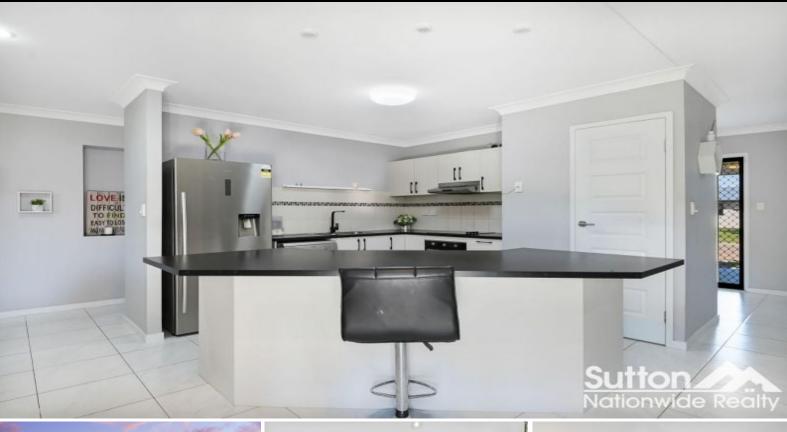

The open-plan living and dining area is flooded with natural light, creating a warm and inviting atmosphere. The well-appointed kitchen features modern appliances, walk-in pantry, and a breakfast bar, making it the perfect space for entertaining or preparing family meals.