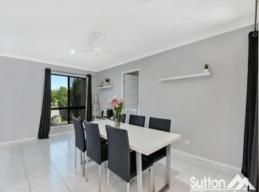

The open-plan living and dining area is flooded with natural light, creating a warm and inviting atmosphere. The well-appointed kitchen features modern appliances, walk-in pantry, and a breakfast bar, making it the perfect space for entertaining or preparing family meals.