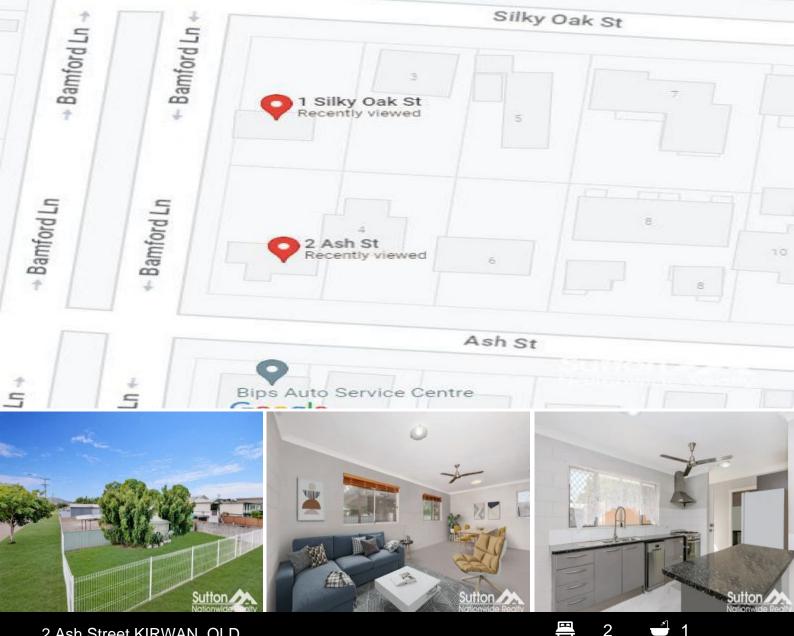

## 2 Ash Street KIRWAN, QLD

## "Rare As Hen's Teeth" opportunity -1,618sqm of residential and/or light commerc

The developers dream is here...

2 Ash Street, Kirwan -

This address features a 2 bedroom, 1 bathroom home that has a fresh modern look and is situated on 808m2 block with it's side fence bordering Bamford Lane. Currently leased at \$330per week until July 2024. Price guide of Low to mid \$300,000's.

## 1 Silky Oak Street, Kirwan-

This is a 808m2 block with concrete slab. It's side fence bordering Bamford Lane. Price guide of Low \$300,000's.

If you are interested in snapping up this "rare as hen's teeth" property -1,618sqm of residential and/or light commercial land the price guide is "OFFERS OVER \$575,000".