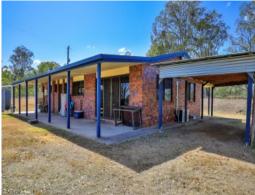

Full verandahs front and back perfect for entertainment.

Back to grid solar

 $6m \times 6m$  shed with good height for all your boats and caravans, plus a garden shed and a magnificent shade house for all your vege gardens Fully fenced with two dams.