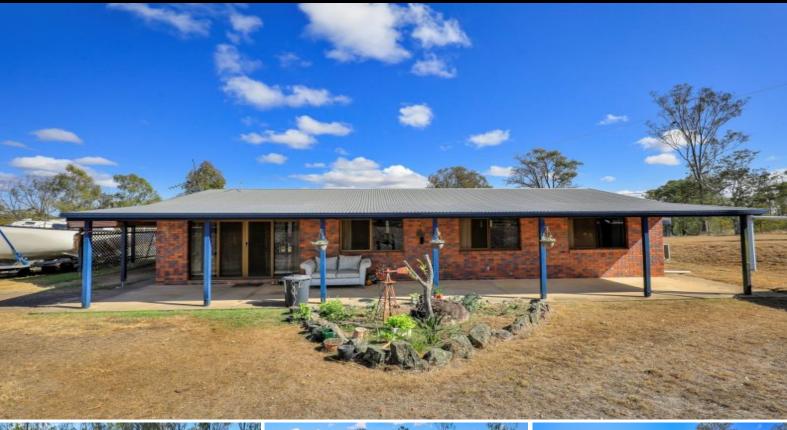

## What a rare find a three bedroom brick veneer home on 7.8 acres.

Vendor very keen to sell big price drop now \$550,000 Neg.

This is a really good one! Brick veneer on a slab, low maintenance on a lovely 7.8-acre block in one of the best locations in the district.

All three bedrooms have built-in robes and the master bedroom has a walk-in shared bathroom with a walk-in robe.

Open plan living/dining and kitchen, good size family bathroom separate laundry and toilet.

Full verandahs front and back perfect for entertainment.

Back to grid solar

 $6m \times 6m$  shed with good height for all your boats and caravans, plus a garden shed and a magnificent shade house for all your vege gardens Fully fenced with two dams.