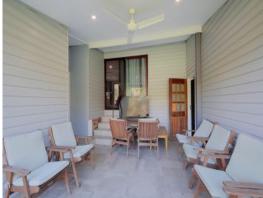

- ~ Bed 1 & 2 built-ins with ceiling fans and tiled
- ~ Bed 3 (master) walk-in robe with new aircon and ceiling fans
- ~ lounge/dining/kitchen combo with ceiling fans
- ~ gas stove, dishwasher
- $\,\sim\,$  plank flooring throughout with the exception of the bedrooms which are tiled
- ~ big brand new shower with his/hers vanity + toilet (in main residence)
- ~ porch
- ~ downstairs shower and toilet + laundry
- ~ 7kw solar panels
- ~ 2 electric hot water systems
- ~ 10,000 gal concrete rainwater tank and 5,000 gal poly tank
- ~ 6m x 6m 2 bay garage + a rustic shed + 3 bay work shed