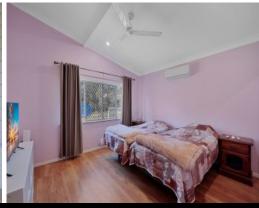

- ~ Bed 1 & 2 built-ins with ceiling fans and tiled
- ~ Bed 3 (master) walk-in robe with new aircon and ceiling fans
- ~ lounge/dining/kitchen combo with ceiling fans
- ~ gas stove, dishwasher
- $\,\sim\,$  plank flooring throughout with the exception of the bedrooms which are tiled
- ~ big brand new shower with his/hers vanity + toilet (in main residence)
- ~ porch
- ~ downstairs shower and toilet + laundry
- ~ 7kw solar panels
- ~ 2 electric hot water systems
- ~ 10,000 gal concrete rainwater tank and 5,000 gal poly tank
- ~ 6m x 6m 2 bay garage + a rustic shed + 3 bay work shed