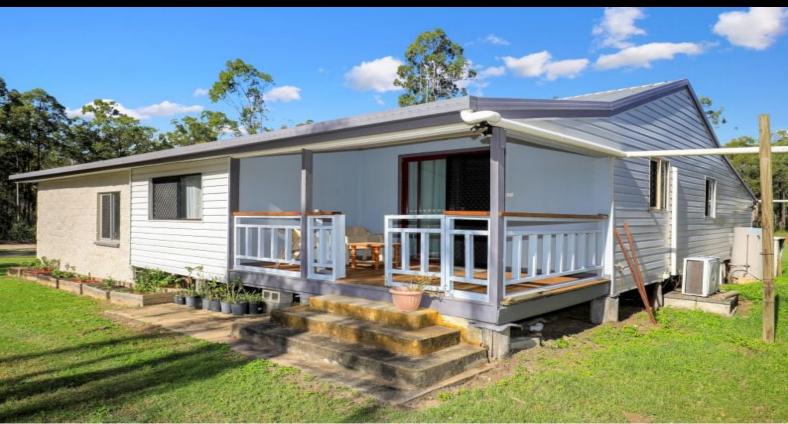

## Peaceful and Tranquil Surrounds

A home to slow you down and relax! Spirit of the countryside! YOUR RETREAT from the world! This Timber masonry block lowset home sits on 25 acres of bush. Everything is NEW i.e. new furnishings, flooring, very new large bathroom. 3 Bedrooms + 2 Bathrooms.

- ~ Bed 1 & 2 built-ins with ceiling fans and tiled
- ~ Bed 3 (master) walk-in robe with new aircon and ceiling fans
- ~ lounge/dining/kitchen combo with ceiling fans
- ~ gas stove, dishwasher
- $\,\sim\,$  plank flooring throughout with the exception of the bedrooms which are tiled
- ~ big brand new shower with his/hers vanity + toilet (in main residence)
- ~ porch
- ~ downstairs shower and toilet + laundry
- ~ 7kw solar panels
- ~ 2 electric hot water systems
- ~ 10,000 gal concrete rainwater tank and 5,000 gal poly tank
- ~ 6m x 6m 2 bay garage + a rustic shed + 3 bay work shed