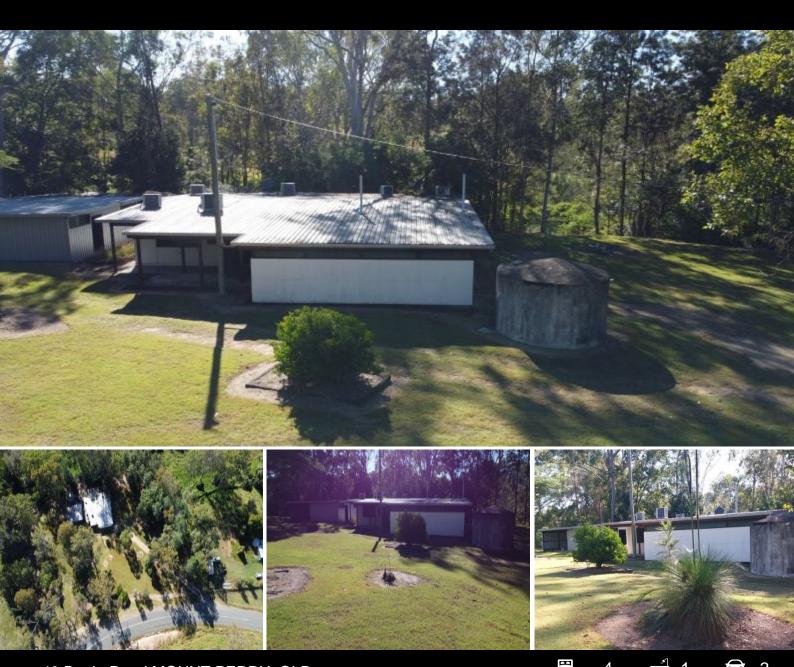

## 4 bedroom, 1 bathroom house is situated on a spacious 7493 sqm lot

Welcome to 40 Bania Road, Mount Perry! This charming 4 bedroom, 1 bathroom house is situated on a spacious 7493 sqm lot. With a double garage and carport, there is plenty of space for parking and storage.

The property features a beautiful backyard with lush vegetation, perfect for enjoying the outdoors. The interior of the house boasts a well-designed floor plan with a kitchen that has ample bench space and storage, comfortable living open areas, and a relaxing patio area. Great for a keen gardener on 1.8 acres with a bore.