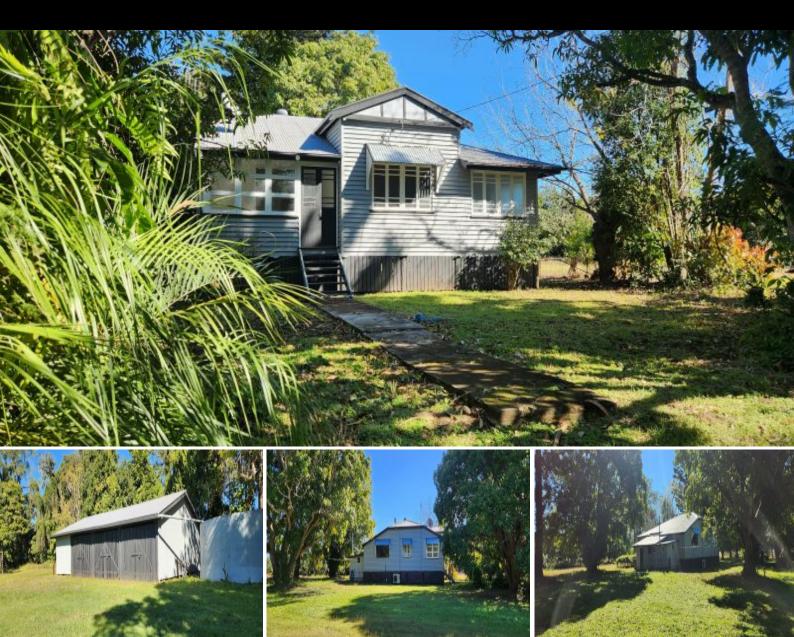

## house features 3 bedrooms, 2 bathrooms, and 2 toilets on a 7733 sqm block

Welcome to this charming countryside cottage located at 33785 Bruce Highway, Skyring Reserve. This beautiful house features 3 bedrooms, 2 bathrooms, and 2 toilets, perfect for a family looking for a peaceful retreat. With a spacious land area of 7733 sqm, there is plenty of room for outdoor activities and relaxation.

The property also boasts a 3-car garage, providing ample space for parking and storage. A cozy porch, and a lush backyard sporting plenty of vegetation and fruit trees make this property a gardeners heaven.