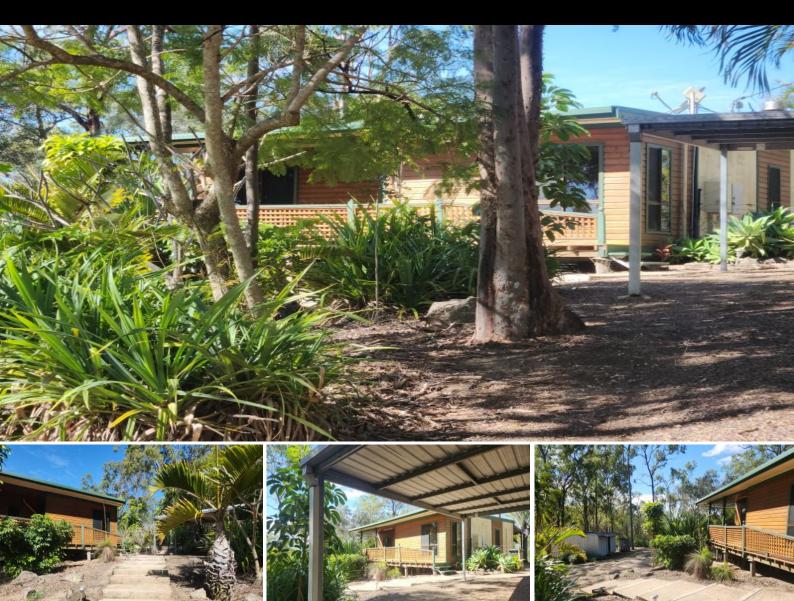

## Two bedroom, one bathroom house is situated on a sprawling 25.15 hectare

Welcome to 35 Schuhs Lookout Road, Mount Perry! This charming two bedroom, one bathroom house is situated on a sprawling 25.15 hectare property, offering plenty of space and privacy.

This property also offers a passive income from the presence of a telecommunications tower currently paying \$10,000 annually with CPI increases per annum.

The property features a A/c throughout also a wood burning heater large front veranda and a back veranda and deck and perfect for outdoor entertaining. The interior of the house boasts tiled living area and carpeted bedrooms, and a well-appointed kitchen.

A decent size farm style shed and carport to the home.

Surrounded by nature and countryside, this property is the perfect retreat for those looking to escape the hustle and bustle of city life. With a price guide of \$475,000, this is a fantastic opportunity to own a piece of paradise in Mount Perry.