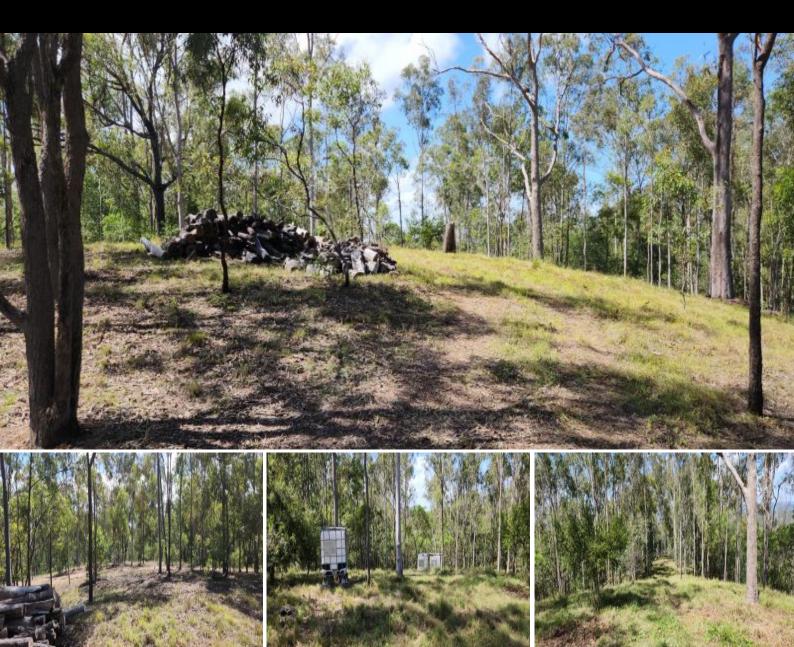

## Thirty Acre Bush Block in a Great Area

Welcome to 21 Kirkwood Road St Kilda Qld 4671

Discover this stunning 30-acre bush block in a sought-after location. This gently undulating property offers a perfect blend of natural beauty and accessibility. The surrounding roads are all sealed, with the exception of Kirkwood Road (on the corner of the block), which leads you to your future retreat. The current owner has already installed power to the block, and there's a phone line running past the front. Enjoy the tranquillity of nature while still being connected to modern conveniences.