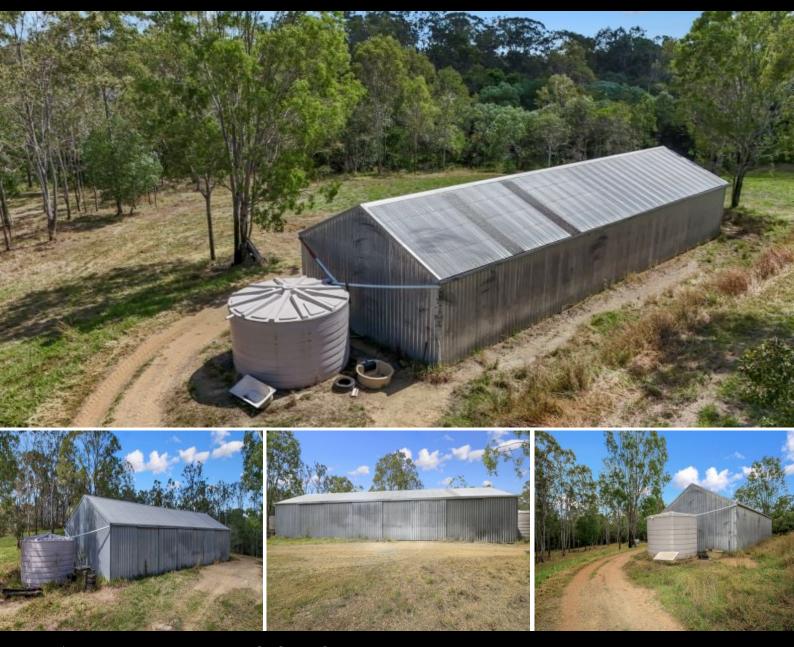

? Large Powered Machinery Shed: Ample space for all your tools, machinery, and equipment. The shed is 24.5m L x 7.9m W with 3.6m Height Doors

? Two 5000-Gallon Water Tanks: Ensures a dependable water supply for both domestic